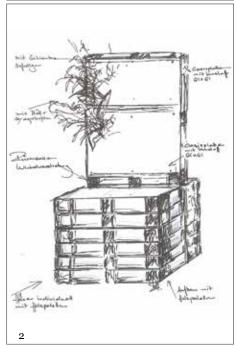

## Step by Step

- 1. Define the dimension of your Jungle Wall.
- 2. Create your construction with wooden pallets or optionally with metal frames according to your needs and requirements.
- 3. Order your Jungle Wall Box.
- 4. Mount the wet OASIS® FOAM FRAMES Design Plate 61x61x6cm

Jungle Wall Mix Box for 1m2, list of ingredients:

- with screws on your chosen surface 3 Design Plates = 1m2)
- 5. With the help of 2-3 iron angles, you can connect your Jungle Wall vertically to the base.
- 6. Design the Jungle Wall the Exotic Green, plug in a concealed growing point.