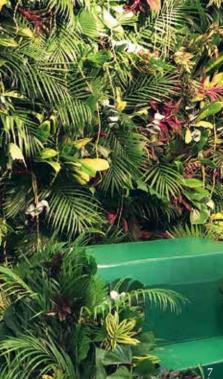

## The Jungle Wall, it's that easy

5

7. Evoke the jungle effect and consider getting a monkey to evaluate your design and help with the fine tuning.