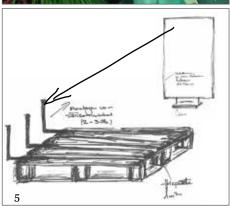

## Step by Step

- 1. Define the dimension of your Jungle Wall.
- 2. Create your construction with wooden pallets or optionally with metal frames according to your needs and requirements.
- 3. Order your Jungle Wall Box.
- 4. Mount the wet OASIS® FOAM FRAMES Design Plate 61x61x6cm

Jungle Wall Mix Box for 1m2, list of ingredients:

- with screws on your chosen surface 3 Design Plates = 1m2)
- 5. With the help of 2-3 iron angles, you can connect your Jungle Wall vertically to the base.
- 6. Design the Jungle Wall the Exotic Green, plug in a concealed growing point.