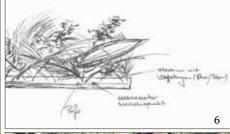

Jungle Wall Mix Box for 1m2, list of ingredients:

- with screws on your chosen surface 3 Design Plates = 1m2)
- 5. With the help of 2-3 iron angles, you can connect your Jungle Wall vertically to the base.
- 6. Design the Jungle Wall the Exotic Green, plug in a concealed growing point.

5

7. Evoke the jungle effect and consider getting a monkey to evaluate your design and help with the fine tuning.