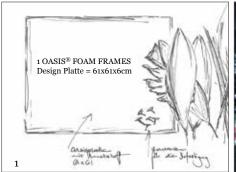

## Step by Step

- 1. Define the dimension of your Jungle Wall.
- 2. Create your construction with wooden pallets or optionally with metal frames according to your needs and requirements.
- 3. Order your Jungle Wall Box.
- 4. Mount the wet OASIS® FOAM FRAMES Design Plate 61x61x6cm

Jungle Wall Mix Box for 1m2, list of ingredients:

- with screws on your chosen surface 3 Design Plates = 1m2)
- 5. With the help of 2-3 iron angles, you can connect your Jungle Wall vertically to the base.
- 6. Design the Jungle Wall the Exotic Green, plug in a concealed growing point.