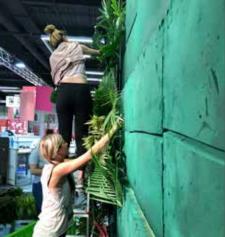

Jungle Wall Mix Box for 1m2, list of ingredients:

- with screws on your chosen surface 3 Design Plates = 1m2)
- 5. With the help of 2-3 iron angles, you can connect your Jungle Wall vertically to the base.
- 6. Design the Jungle Wall the Exotic Green, plug in a concealed growing point.

5

7. Evoke the jungle effect and consider getting a monkey to evaluate your design and help with the fine tuning.